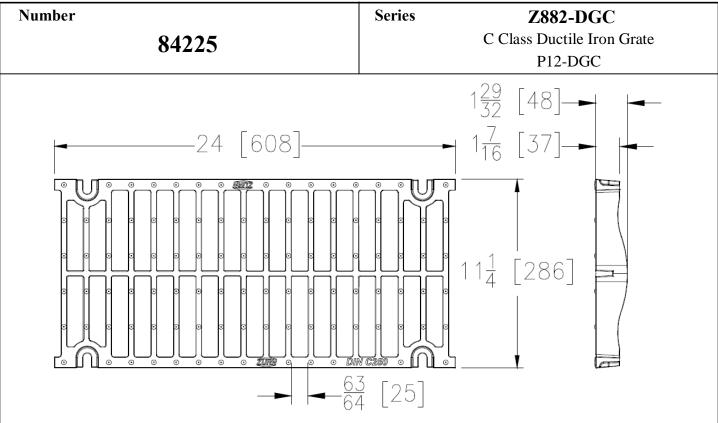

## **Specification**

The Zurn P12-DGC Slotted Grate, Ductile Iron, is 11-1/4 inches wide by 24 inches long, weighing 14.7 lbs per linear foot. The grate has an open area of 86.7 square inches per linear foot, DIN Rating of C, ANSI Rating of Heavy-Duty, H-20 Load Rated. Supplied by Trench Drain Supply.

| DGC -Ductile Iron            |                           |
|------------------------------|---------------------------|
| Material:                    | Ductile Iron              |
| DIN Rating:                  | Class C                   |
| Weight:                      | 14.7 lbs/ft.              |
| Open Area:                   | 86.7 in <sup>2</sup> /ft. |
| ANSI Rating:                 | Heavy-Duty                |
| Application:                 | Vehicle & Truck           |
| Slot Width/Hole Size: 63/64" |                           |
| ADA:                         | No                        |
| H-20:                        | Yes                       |
| FAA:                         | No                        |